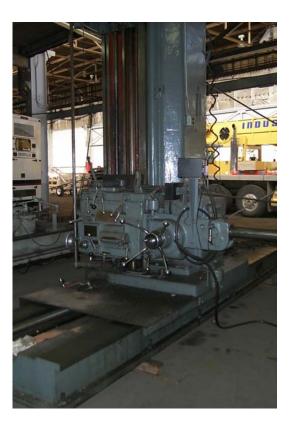

## For Sale Used Floor Type Boring Bar

Condition: Very Good Manufacturer: Gilbert Year: New 1943 Serial Number: 311 Model: Floor Barwith separate table and stand Travels (X,Y,Z): 120" x 60" x 0" Spindle travel (W): 30" Spindle travel (W): 30" Spindle HP: 7.5 Spindle RPM: 12-700 Spindle type: 3.75" diameter, #3MT Control type: Manual with DRO and glass scales on X,Y axis Weight: 40,000 lb estimated Misc.: Machine has 5' x 10' table with T-slots and stand, good selection of tooling, and outboard support. Machine is in great shape and is accurate! Tooling includes several long boring bars with pilot for use with outboard support.