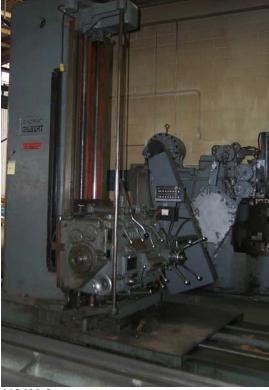

## For Sale Used Floor Type Boring Bar

Condition: Very Good Manufacturer: Gilbert Year: New 1943 Serial Number: 311 Model: Floor Barwith separate table and stand Travels (X,Y,Z): 120" x 60" x 0" Spindle travel (W): 30" Spindle travel (W): 30" Spindle HP: 7.5 Spindle RPM: 12-700 Spindle type: 3.75" diameter, #3MT Control type: Manual with DRO and glass scales on X,Y axis Weight: 40,000 lb estimated Misc.: Machine has 5' x 10' table with T-slots and stand, good selection of tooling, and outboard support. Machine is in great shape and is accurate! Tooling includes several long boring bars with pilot for use with outboard support.